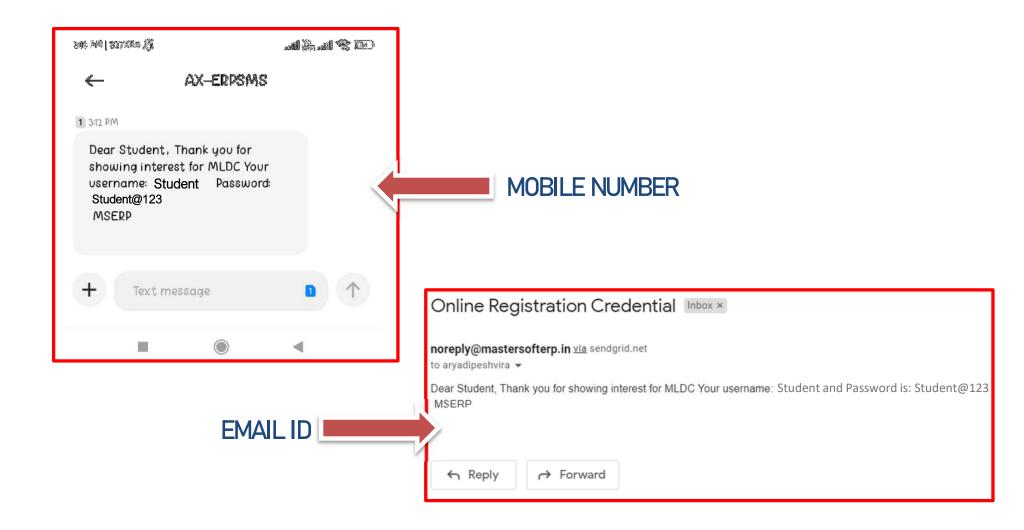

#### **TEXT MESSAGE CONFIRMATION**

Step3: On entering the mobile number, username and password will be generated and send on your registered Mobile Number or Email-id Respectively.