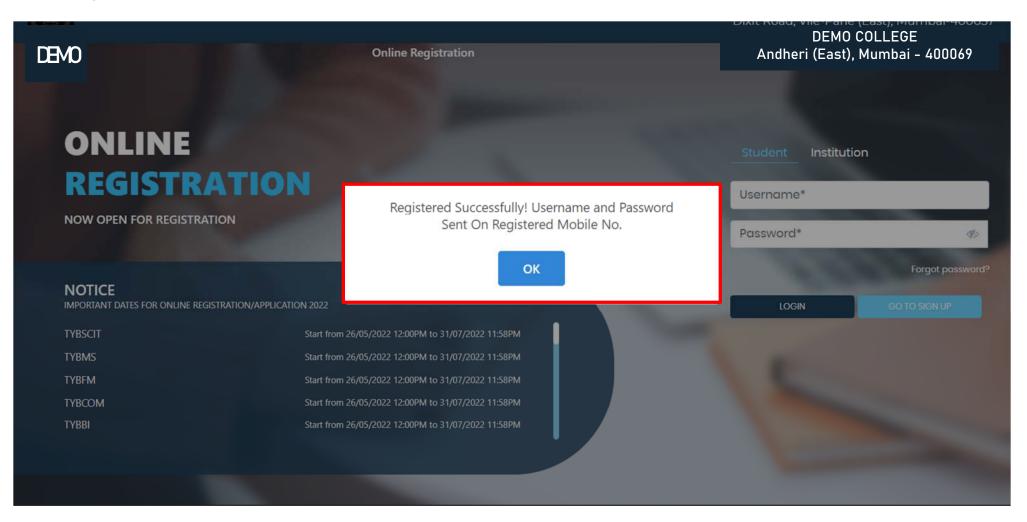

#### GET USERNAME & PASSWORD THROUGH MOBILE/EMAIL

Step2: Once you finish Creating New Student Account, You will be able to see a pop-up message saying that (Registered Successfully! Username and Password Send On Registered Mobile No). Press "OK" to continue