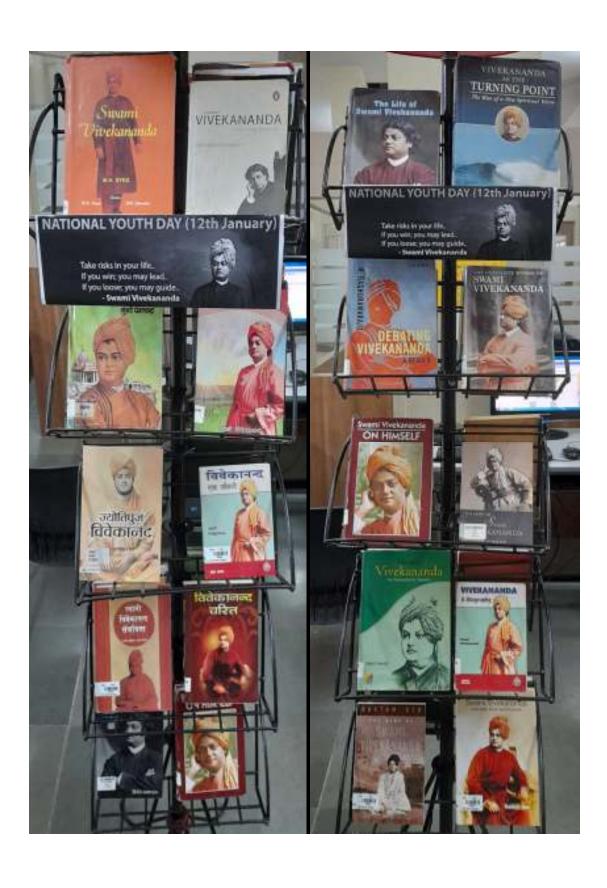

Anniversary)

Aims and objectives: To inculcate reading habit among the users

#### **Details Requirement for activity:**

**Schedule of Activity:** Quiz Competition **Time:** 4:00 pm to 9:00 pm to 13th January 2021, Wednesday Time 9:00 pm

#### 1. QUIZ URL:

https://docs.google.com/forms/d/e/1FAIpQLSegEufpxih6tj78nylhvKasg7yqEEWtfE67rDN3eBd7f0WPw/viewform?usp=sf\_link



#### 2. Digital Book Shelf



Link: https://drive.google.com/file/d/1ToAr269P5b9klcyvR9enE1UQaJlncgRa/view

3. Bibliography of Swami Vivekananda: <a href="https://drive.google.com/file/d/1IDn4Ejln3oi3R5H7WsxhSqiN7iUY8IVK/view">https://drive.google.com/file/d/1IDn4Ejln3oi3R5H7WsxhSqiN7iUY8IVK/view</a>

Records of actual activity/ event

No. of Participants: Total 558 participants attended the quiz

**Display of Books:** 



#### **Brief Report of Event/ Activity:**

Library - The Learning Resource Centre celebrated 'National Youth Day' to commemorate 158th Birth Anniversary of Swami Vivekananda on 12th January 2021.

National Level Online Quiz on the life of Swami Vivekananda was organized for the students and the staff. It received overwhelming response from all over Maharashtra. Total 558 participants - 534 students, 24 teachers - attended the quiz. Out of total 558 participants, 478 qualified the quiz by scoring minimum 40% and participation certificates were issued to them. The bibliography of the books available in the library on Swami Vivekananda was compiled and published on the library website. To motivate the users to read a digital book shelf of fiction was created and published on the library web