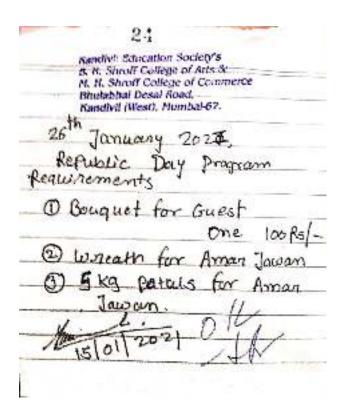

## **Practice Days**

Mrunali Sawant
NCC CTO
KES Shroff College,
Kandivali (W),
Mumbai
9167472394
sawantmrunali88@gmail.com