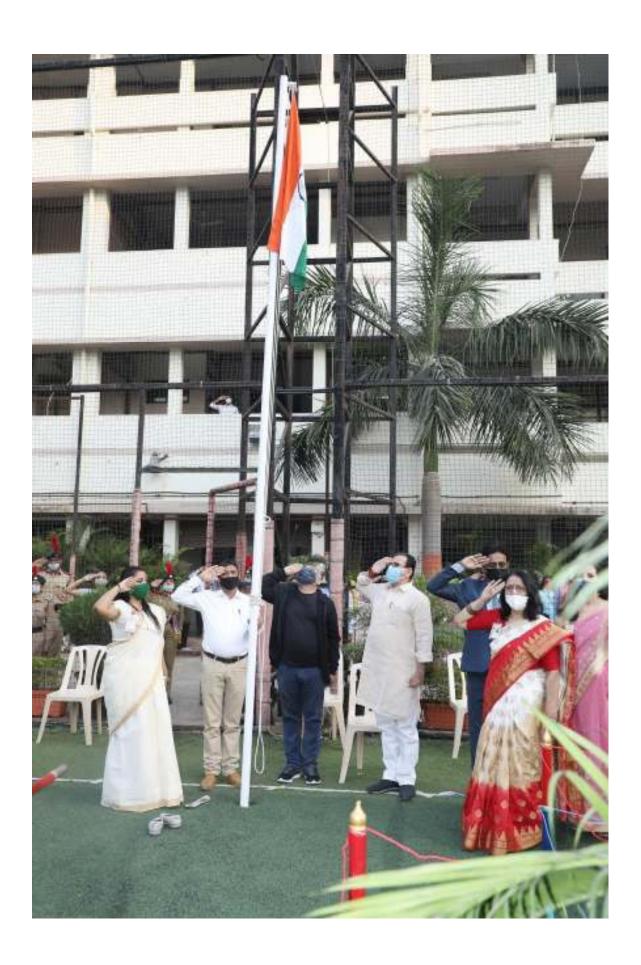

## 7.1.11 Institution celebrates / organizes national and international commemorative days, events and festivals:

The institution has celebrated many national, international and commemorative days with a vision to sensitize students about national and global issues and aspects that hold value and priority. The institution has celebrated the following days in the same regard in academic year 2020-21