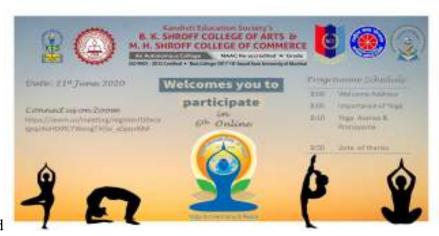

## **Brief Reports of the Events**

KES Shroff College, Kandivali, Mumbai 400 067

Online International Day of Yoga 2020

## **A Brief Report**

Respected Sir,

As required, I am sending following information about <u>International Day of Yoga 2020 organized by our College NCC</u> Unit

## 2. Chief Guest:

Principal Dr. L. Bhushan

## 3. Medium/Platform:

Conducted Online on Zoom Application.

#### 4. Time:

8.00a.m. to 9:00 a.m.