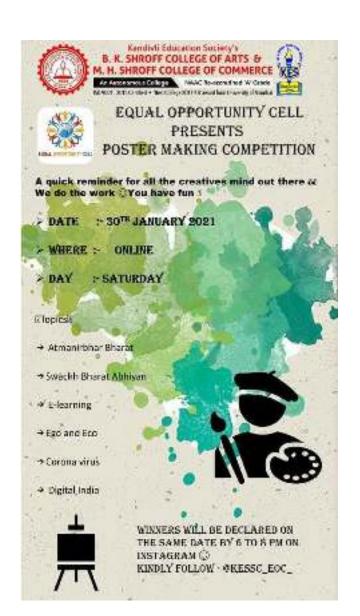

omen's
are getting educated.

Hats off to our social reformer who had
sacrificed their lives for our nation. We salute
them and they are always alive in every Indians.

# Page Break



#### ARules and RegulationsA

- O Participants can prepared their posters by handmade poster or digital poster
- O Participants have to submit their posters in pdf form inevitable.
- O Register yourself through this link https://forms.gle/mgZzYhsBjtCVHHXp7 registration is mandotary
- O send your posters to the given below email l'd \* hesseocologmail.com

For further queries contact or follow instagram account - @kesse\_eoc\_

Bolinesh - 8220308235 [ SECRETARY ]

THANK YOU!

- DR. LILY BHUSHAN [PRINCIPAL]
- DR .ARUN CHANDANE.
   [CHAIRMAN EGG ]
- DR. MAHESH LAVATE [MEMBER]
- PROF. DATTU KAJALE [MEMBER]









# Page Break





## SOCTAL REFORMERS

the all known diatro had freight fire independent of the highest and the people who proget frame were the brainfall like us now they are known as sufman if social reformer is anyone and advantes for higher of a televia new of a weight, Rusing the British Rule drive interpretate who found against human legal to anothered of tribil letters, Bowley etc. and the firm was done tribilities of a televial and progress. Many of the house obsisting head outlies on stand information the Makaran Gardin to fraid Townshale Nation but way few prophetical about they have prophetical and they are the televial to the firm about they are prophetical and they are the firm of the found that they few a resolution they make a position trainer because of them along the m