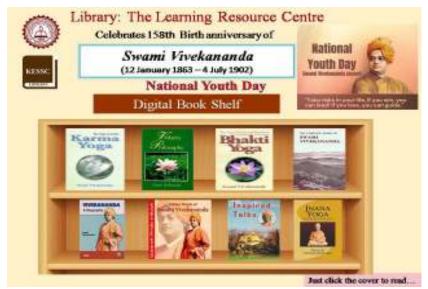

e shared before the session



For further details contact: Mr. Vatsal Shah - 9619078514

Dr. L. Bhushan, Principal Dr. V. S. Kannan, Vice Principal

Dr. Vaibhav Ashar, Co-ordinator, Dept of Finance

#### **National Youth Day**

#### Report

Date, Day and Time of the event: 12th January 2021, Tuesday Time: 4:00 pm

Name of the Event: National Youth Day (Swami Vivekananda 158<sup>th</sup> Birth Anniversary)

Aims and objectives: To inculcate reading habit among the users

#### **Details Requirement for activity:**

**Schedule of Activity:** Quiz Competition **Time:** 4:00 pm to 9:00 pm to 13th January 2021, Wednesday Time 9:00 pm

#### 1. QUIZ URL:

https://docs.google.com/forms/d/e/1FAIpQLSegEufpxih6tj78nylhvKasg7yqEEWtfE67rDN3eBd7f0WPw/viewform?usp=sf\_link



#### 2. Digital Book Shelf



Link: https://drive.google.com/file/d/1ToAr269P5b9klcyvR9enE1UQaJlncgRa/view

3. Bibliography of Swami Vivekananda: <a href="https://drive.google.com/file/d/1IDn4Ejln3oi3R5H7WsxhSqiN7iUY8IVK/view">https://drive.google.com/file/d/1IDn4Ejln3oi3R5H7WsxhSqiN7iUY8IVK/view</a>

Records of actual activity/ event

No. of Participants: Total 558 participants attended the quiz

**Display of Books:** 



#### **Brief Report of Event/ Activity:**

Library - The Learning Resource Centre celebrated 'National Youth Day' to commemorate 158th Birth Anniversary of Swami Vivekananda on 12th January 2021.

National Level Online Quiz on the life of Swami Vivekananda was organized for the students and the staff. It received overwhelming response from all over Maharashtra. Total 558 participants - 534 students