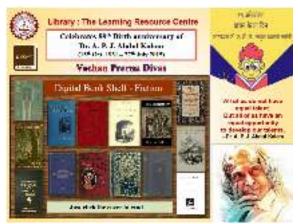

----------|--------------------|----|---|
|                        | aditins99@g<br>mail.com           | 8 / 10 |          | Aditi<br>sirodaria | FY | D |
| 10/20/2020<br>21:21:52 | kritisharma92<br>61@gmail.co<br>m | 7 / 10 | Option 1 | Kriti              | FY | D |

#### Vachan Prerna Divas

# Report

Date, Day and Time of the event: 15th October 2020, Thursday Time: 1:00 pm to 9:00 pm

Name of the Event: Vachan Prerna Divas (Dr. Abdul Kalam 89th Birth Anniversary)

Aims and objectives: To inculcate reading habit among the users

# **Details Requirement for activity:**

Schedule of Activity: Quiz Competition Time: 1:00 pm to 9:00 pm

# 1. QUIZ URL:

https://docs.google.com/forms/d/e/1FAIpQLScVLrgF hrAXS3GjkrGGkJ3Ul6K7J4JG-3RZbwddMRkooX8Jw/viewform?usp=sf link



# 2. Digital Book Shelf



Link: https://drive.google.com/file/d/1ToAr269P5b9klcyvR9enE1UQaJlncgRa/view

3. Bibliography of Dr. Abdul Kalam: <a href="https://drive.google.com/file/d/15ipAZVuPfSrLpIpLlwNVL1ABFXBIwUOi/view">https://drive.google.com/file/d/15ipAZVuPfSrLpIpLlwNVL1ABFXBIwUOi/view</a> ?usp=sharing

# Records of actual activity/ event

No. of Participants: Total 254 participants attended the quiz

#### **Brief Report of Event/ Activity:**

Library - The Learning Resource Centre celebrated 'Vachan Prerna Divas' to commemorate 89th Birth Anniversary of Dr. Abdul Kalam on 15<sup>th</sup> October 2020.

Online Quiz on the life of Dr. Abdul Kalam was organised for the students and the staff. it received an overwhelming response. Total 254 participants - 236 students, 12 teachers and 6 non-teaching staff - att