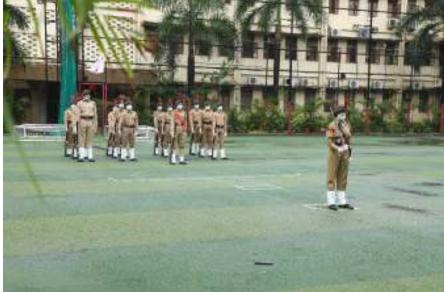

## **A Brief Report**

Respected Sir,

As required, I am sending following information about <u>International Day of Yoga 2020 organized by our College NCC</u> Unit

## 1. No. Of Participants:

|    | NCC:<br>C.T.O:           | 27(SD:19/SW:08)<br>01 |
|----|--------------------------|-----------------------|
| 4. | NSS:<br>DLLE<br>Teachers | 26<br>21<br>50+       |

**Total:** 124+