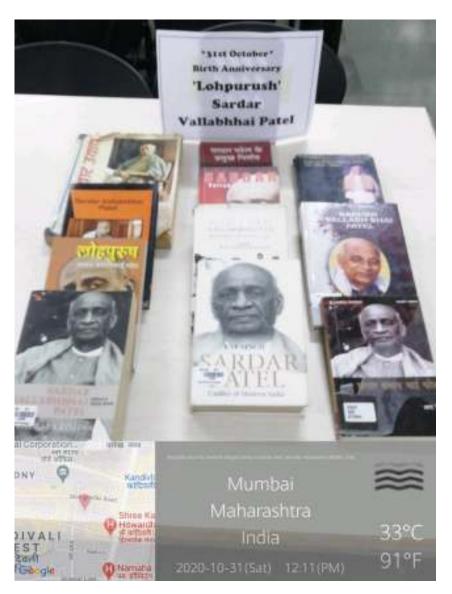

and objectives**: To create awareness about life of Sardar Patel and inculcate reading habit among the users

# **Details Requirement for activity:**

# **Schedule of Activity:**

1. Quiz CompetitionTime: From 2.00 pm (31st October ) to 2:00 pm (1st November)

# **QUIZ URL:**

https://docs.google.com/forms/d/e/1FAIpQLSce9Ucecy3I5omKmtX5tmvhinrthhZxlCCUmY84FR9tEPR2 g/viewform?usp=sf link



# 2. Digital Book Shelf



# **Quiz Link:**

https://drive.google.com/file/d/1RjSPLUHutSfHQ01XAvM3ixbTrTYIYNTg/view

# **Quiz Feedback Link:**

https://docs.google.com/forms/d/e/1FAIpQLSfeEh5atdKf 1Mema3 bvru8NscP u7fU69fnfv

# ZDwEOBGtFw/viewform?usp=sf\_link

**3. Bibliography of SardarVallabhbhai Patel:** https://drive.google.com/file/d/1CKhE-x 4a-b0HjjTCqnJeZja712ub1CT/view

# 4. Display of Books:



# Records of actual activity/ event:

**No. of Participants:** Total 437 participants attended the quiz and 239 respondents gave their feedback about the quiz.

# **Brief Report of Event/ Activity:**

Library - The Learning Resource Centre celebrated 'National Unity Day' to commemorate the 145th Birth Anniversary of Sardar vallabhbhai Patel on 31st October 2020.

Online Quiz on the life of Sardar Vallabhbhai Pater was organised for the students and the staff. It received an overwhelming response. Total 437 participants -412 students, 18 teachers and 7 non-teaching staff - attended the quiz.

The bibliography of the books available in the library on Sardar Patel was compiled and published on the library website. To motivate the users to read a digital book shelf of books on Sardar Patel w