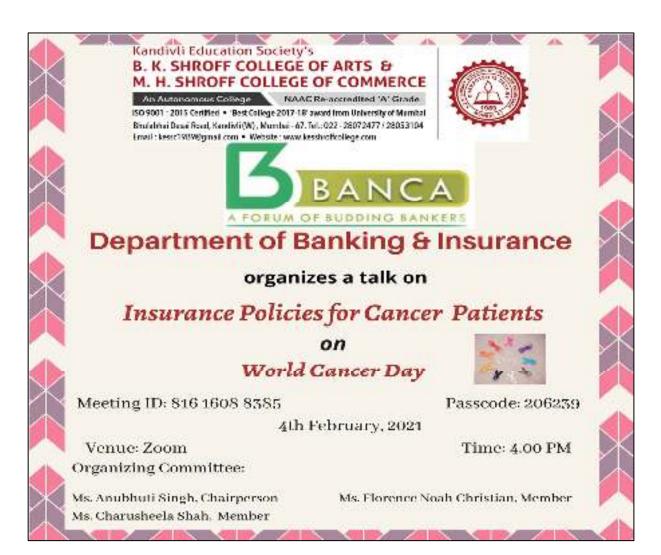

Quiz will open at 12:30 pm on 16th July,2020 for 20 minutes only.

Link for the quiz: https://docs.google.com/forms/d/18ODobNCyCjE8VQiErAK1Bn3cjigX0fnzgb1F7YKE1H0/edit

✓ BanQuizitive Day 3

Based on Quantitative aptitude, Logical Reasoning aptitude and verbal aptitude, 20 questions through Google form Quiz will open at 12:30 pm 17th July, 2020 for 200 minutes only.