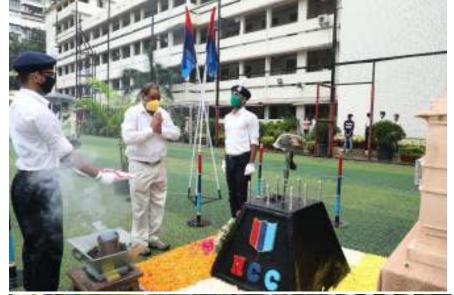

## **A Brief Report**

Respected Sir,

As required, I am sending following information about <u>International Day of Yoga 2020 organized by our College NCC</u> Unit

## 2. Chief Guest:

Principal Dr. L. Bhushan