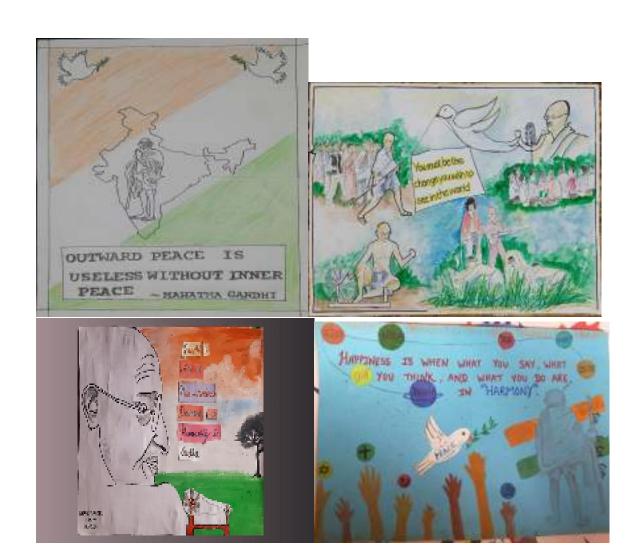

Link for the quiz: https://docs.google.com/forms/d/1cAyb\_oUgaBgCW86v167t3tcFnSTtFgZ3SodKZA3SvB8/edit

Abhivyakti-Poster Making Competition

Rules

Poster can be hand made or computer aided.

Themes allowed are 'Bankers as Corona Warriors' or 'Get insured, Be relaxed'.

The poster must be original.

The poster must be sent to bancakessc@gmail.com by 16th July,2020.

To register for Poster Making Competition click on https://forms.gle/NUYFMLqwCmDMbc358

✓ Showcased-PowerPoint Slideshow Competition