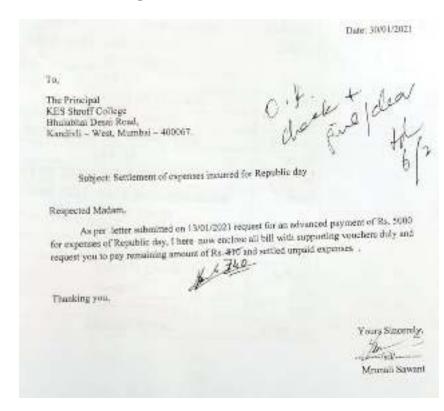

## **Practice Days**

Mrunali Sawant
NCC CTO
KES Shroff College,
Kandivali (W),
Mumbai
9167472394
sawantmrunali88@gmail.com