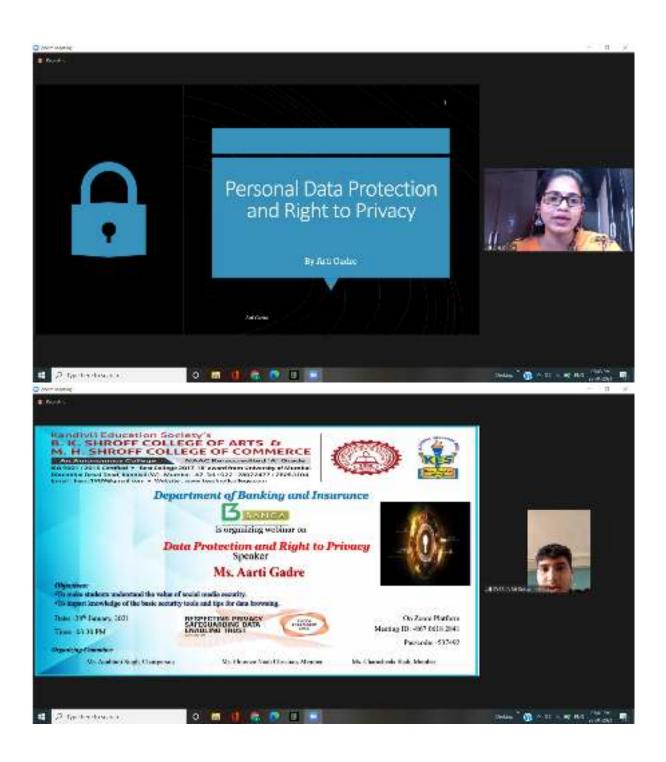

Link for the quiz: https://docs.google.com/forms/d/1cAyb\_oUgaBgCW86v167t3tcFnSTtFgZ3SodKZA3SvB8/edit

Abhivyakti-Poster Making Competition

Rules

Poster can be hand made or computer aided.

Themes allowed are 'Bankers as Corona Warriors' or 'Get insured, Be relaxed'.