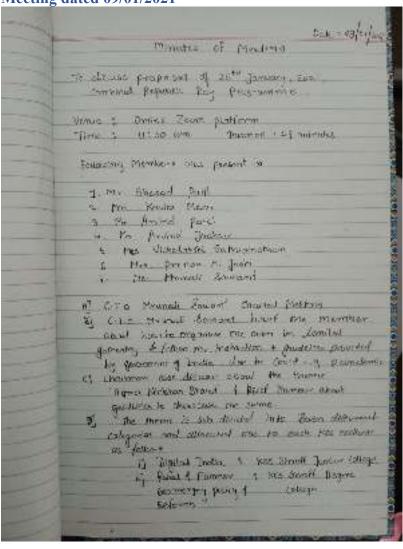

## 3. Medium/Platform:

Conducted Online on Zoom Application.

## 3.1 Meeting Link:

Hi there,

You are invited to a Zoom meeting.

When: Jun 21, 2020 08:00 AM India

Register in advance for this meeting:

https://zoom.us/meeting/register/tJ0vceqpqz4oHtXRCYWoogTi65a a5pprI6M