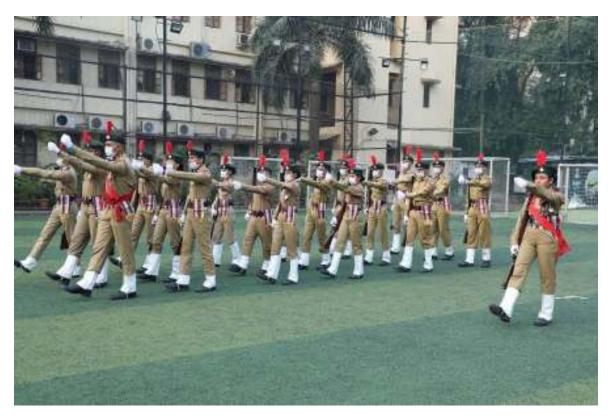

So, come, immerse yourself in some real brain boosters.

Registration for Quizzes will be at the time of attempting the quiz.

BanQuizitive Day

Based on the information provided on 'RBI Kehta Hai' Section of RBI website(URL

https://m.rbi.org.in/commonperson/English/Scripts/rbikehtahai.aspx)

20 questions through Google form

Quiz will open at 12:30 pm 15th July,2020 for 20 minutes only).

Link for quiz: https://docs.google.com/forms/d/1zX0treqJGBgAy6Y5zGxxTP34X3JI9xMrciESJKdjzr4/edit

🖴 BanQuizitive Day 💈

Based on information provided on 'Handbook on Insurance' on IRDA website(URL

https://www.policyholder.gov.in/uploads/CEDocuments/handbook%20on%20insurance.pdf)

20 questions through Google form