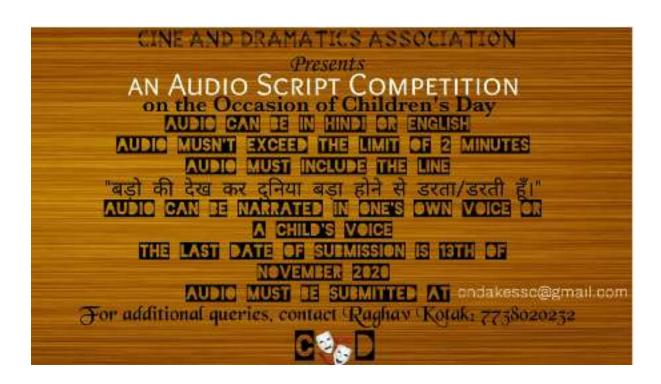

e, on the Occasion of Children's Day 🙆,

#### Cine and Dramatics Association 🍇

presents

An P Audio Script Competition P for a duration of 2 minutes, straight from a child's heart , how a child views the world.

The script could be in English और अगर आप चाहें तो आप अपने ख़यात हिन्दी में व्यक्त कर सकते हैं। You must reflect the following line which could also be included in the script:

# ! बड़ों की देख कर दुनिया बड़ा होने से डरता/डरती हूं । !

The script could be in the form of a monologue or a story, narrated and recorded for a duration of not more than 2 minutes.

The narration could be in the normal voice of the contestant or mimicked in a child's voice.

The audio should be sent to the below mentioned email ID:

#### cndakessc@gmail.com

Last submission date is 13th of November 2020.



#### List of Participants

| SNo | Name              | Class |
|-----|-------------------|-------|
| 1   | Vaishnavi Rastogi | FYBMM |
| 2   | Dhruvmil Seth     | FYBMS |

#### **Certificate Given**



# Centre for Universal Human Values organizes Quiz on the occasion of Constitution Day

| Sr.No | Particulars of Event/ Activity         | Data submitted                                                                                                |
|-------|----------------------------------------|---------------------------------------------------------------------------------------------------------------|
| 1     | Date, Day and Time of event / activity | 26/11/2020, Thursday, Through google forms                                                                    |
| 2     | Name of e