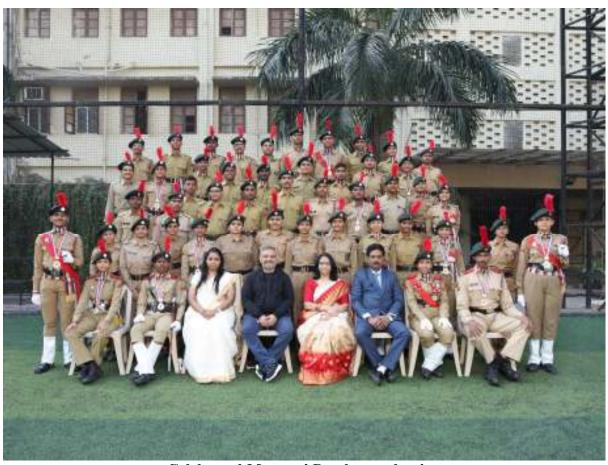

## **A Brief Report**

Respected Sir,

As required, I am sending following information about <u>International Day of Yoga 2020 organized by our College NCC</u> Unit

## 1. No. Of Participants:

|    | NCC:<br>C.T.O:           | 27(SD:19/SW:08)<br>01 |
|----|--------------------------|-----------------------|
| 4. | NSS:<br>DLLE<br>Teachers | 26<br>21<br>50+       |

**Total:** 124+

## 2. Chief Guest:

Principal Dr. L. Bhushan

## 8. List of People attended the Programme

Principal Dr. L Bhushan as the Chief Guest Vice-Principal Dr. V. S. Kannan Capt. Dr. Sumant Sovani, IQAC Head Department Heads, NSS In-charge & Members, DLLE In-charge & Members, Gymkhana In-Charge, Library In-Charge, Faculties of Various Departments