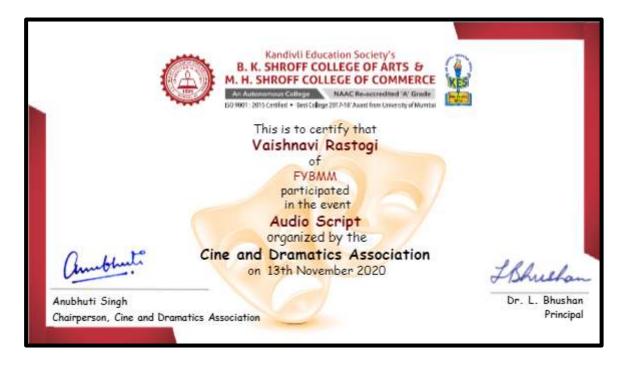

he world.

The script could be in English और अगर आप चाहें तो आप अपने ख़यात हिन्दी में व्यक्त कर सकते हैं। You must reflect the following line which could also be included in the script:

# ! बड़ों की देख कर दुनिया बड़ा होने से डरता/डरती हूं । !

The script could be in the form of a monologue or a story, narrated and recorded for a duration of not more than 2 minutes.

The narration could be in the normal voice of the contestant or mimicked in a child's voice.

The audio should be sent to the below mentioned email ID:

#### cndakessc@gmail.com

Last submission date is 13th of November 2020.



#### List of Participants

| SNo | Name              | Class |
|-----|-------------------|-------|
| 1   | Vaishnavi Rastogi | FYBMM |
| 2   | Dhruvmil Seth     | FYBMS |

#### **Certificate Given**



# Centre for Universal Human Values organizes Quiz on the occasion of Constitution Day

| Sr.No | Particulars of Event/ Activity         | Data submitted                                                                                                |
|-------|----------------------------------------|---------------------------------------------------------------------------------------------------------------|
| 1     | Date, Day and Time of event / activity | 26/11/2020, Thursday, Through google forms                                                                    |
| 2     | Name of event / activity               | Quiz on the occasion of Constitution Day                                                                      |
| 3     | Aim and objectives of activity/ event  | To enha