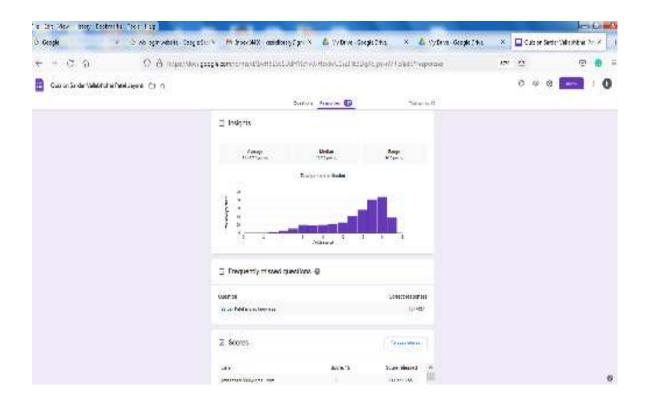

So, come, immerse yourself in some real brain boosters.

Registration for Quizzes will be at the time of attempting the quiz.

BanQuizitive Day

Based on the information provided on 'RBI Kehta Hai' Section of RBI website(URL

https://m.rbi.org.in/commonperson/English/Scripts/rbikehtahai.aspx)

20 questions through Google form

Quiz will open at 12:30 pm 15th July,2020 for 20 minutes only).

Link for quiz: https://docs.google.com/forms/d/1zX0treqJGBgAy6Y5zGxxTP34X3JI9xMrciESJKdjzr4/edit