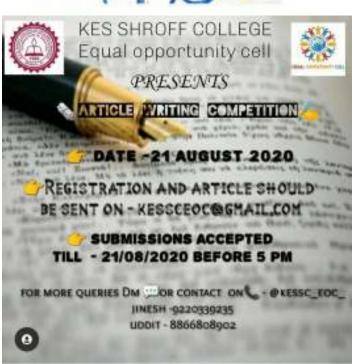

|                                                              |
|                              |                                                                                              |                                                              |
|                              |                                                                                              |                                                              |
|                              | 1 <sup>th/</sup> April /2021<br>2 <sup>th/</sup> April /2021<br>6 <sup>th</sup> /April/ 2021 | 2 <sup>th/</sup> April /2021<br>6 <sup>th</sup> /April/ 2021 |



Page Break













Page Break

# the heathful Con Sily from Corne Vision -







#### SOCIAL REFORMER'S

By Disha Mehta TYBBI B 07

In India, there are many social reformers who change the thought of people. They struggled a lot with the revolution of India. Here struggled a lot with the revolution of India. Here some of the social refermers who had given a precious contribution to the nation. SavitriBai Phule, Ishwar Chandra Vidyasagar, Baha Amte, Dr. B. R. Ambedkar, Jawahartal Nehru, Mother Toresa, Swami Dayananda Saraswati, Swami Vivekananda, Mohandas Karamchand Qandhi, Ram Mohan Roy, and many other social reformers who had sacrificed their life for our nation, About whom we had studied in our history of India.

A social reformer person is who having the qualities of mankind and humanity, they are person who love their nation and wants to do betterment for other