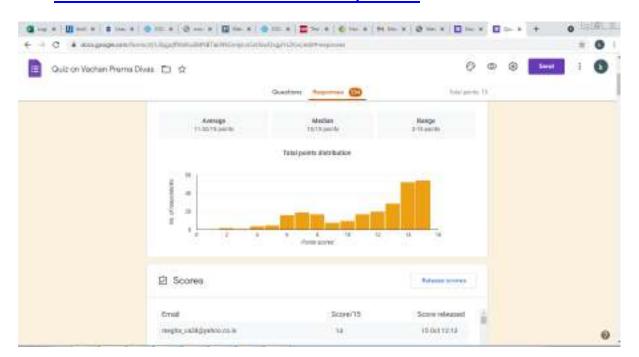

-----------------|--------|----------|--------------------|----|---|
|                        | aditins99@g<br>mail.com           | 8 / 10 |          | Aditi<br>sirodaria | FY | D |
| 10/20/2020<br>21:21:52 | kritisharma92<br>61@gmail.co<br>m | 7 / 10 | Option 1 | Kriti              | FY | D |

#### Vachan Prerna Divas

# Report

Date, Day and Time of the event: 15th October 2020, Thursday Time: 1:00 pm to 9:00 pm

Name of the Event: Vachan Prerna Divas (Dr. Abdul Kalam 89th Birth Anniversary)

Aims and objectives: To inculcate reading habit among the users

# **Details Requirement for activity:**

Schedule of Activity: Quiz Competition Time: 1:00 pm to 9:00 pm

# 1. QUIZ URL:

https://docs.google.com/forms/d/e/1FAIpQLScVLrgF hrAXS3GjkrGGkJ3Ul6K7J4JG-3RZbwddMRkooX8Jw/viewform?usp=sf link



# 2. Digital Book Shelf



Link: https://drive.google.com/file/d/1ToAr269P5b9klcyvR9enE1UQaJlncgRa/view

3. Bibliography of Dr. Abdul Kalam: <a href="https://drive.google.com/file/d/15ipAZVuPfSrLpIpLlwNVL1ABFXBIwUOi/view">https://drive.google.com/file/d/15ipAZVuPfSrLpIpLlwNVL1ABFXBIwUOi/view</a> ?usp=sharing

# Records of actual activity/ event

No. of Participants: Total 254 participants attended the quiz

#### **Brief Report of Event/ Activity:**

Library - The Learning Resource Centre celebrated 'Vachan Prerna Divas' to commemorate 89th Birth Anniversary of Dr. Abdul Kalam on 15<sup>th</sup> October 2020.

Online Quiz on the life of Dr. Abdul Kalam was organised for the students and the staff. it received an overwhelming response. Total 254 participants - 236 students, 12 teachers and