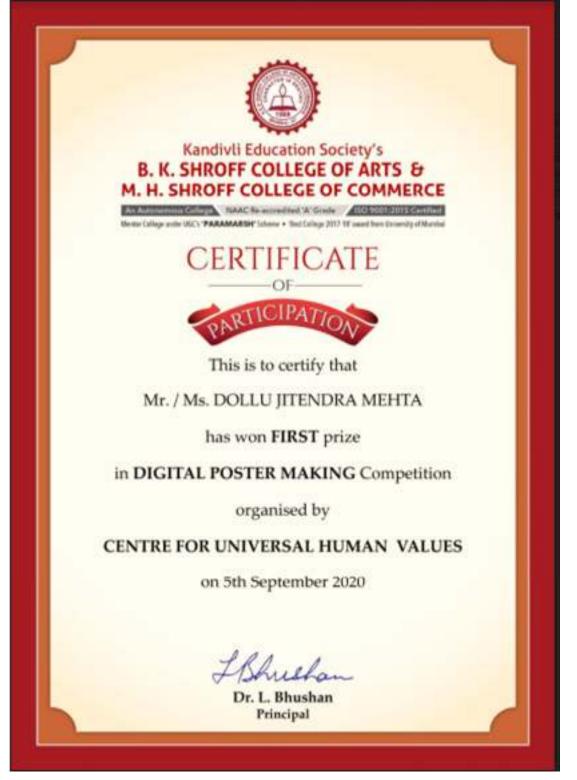

# B. K. SHROFF COLLEGE OF ARTS & M. H. SHROFF COLLEGE OF COMMERCE

An Autonomous College

NAAC Re-accredited 'A' Grade

ISO 9001: 2015 Certified

Best College 2017-18' award from University of Mumbal +