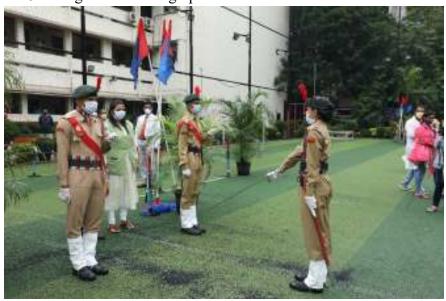

## **A Brief Report**

Respected Sir,

As required, I am sending following information about <u>International Day of Yoga 2020 organized by our College NCC</u> Unit

## 1. No. Of Participants:

|    | NCC:<br>C.T.O:           | 27(SD:19/SW:08)<br>01 |
|----|--------------------------|-----------------------|
| 4. | NSS:<br>DLLE<br>Teachers | 26<br>21<br>50+       |

**Total:** 124+

## 2. Chief Guest:

Principal Dr. L. Bhushan