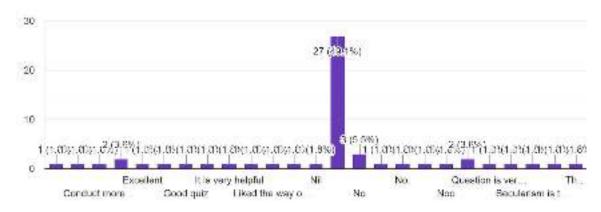

| FYBAF  | С | 70  |
| 118 | HARSHALI RAORANE                 | FYBMMC | В | 19  |
| 119 | BHAVIN SOLANKI                   | TYBA   | A | 98  |
| 120 | NIRAJ ARUN KAPADIYA              | FYBCOM | В | 48  |
| 121 | SAKSHI TRIVEDI                   | FYBCOM | D | 70  |
| 122 | NARENDAR YADAV                   | TYBEM  | A | 06  |
| 123 | AMOGH PAI                        | TYBMS  | A | 40  |
| 124 | ADITYA                           | FYBCOM | В | 81  |
| 125 | ASMITA                           | SYBCOM | С | 3   |
| 126 | PRAJAPATI SWATI<br>MAHENDRAKUMAR | FYBCOM | С | 66  |

# Feedback Attachment (3)

How did you find the quiz? 59 / 126 conect responses



#### Will you be interested in attempting more number of such quiz?

82 / 126 con ect responses



#### Any suggestions

55 responses



# Kandivli Education Society's

#### B. K. SHROFF COLLEGE OF ARTS & M. H. SHROFF COLLEGE OF COMMERCE

An Autonomous College NAAC Re-accredited 'A' Grade

ISO 9001: 2015 Certified . 'Best College 2017-18' award from University of Mumbai Mentor College under UGC's 'PARAMARSH' Scheme







### Objectives:

- To understand the various threats to cyber security. as well as potential blind points.
- To study the measures used to tackle organised cybercrime.

#### Outcome:

 Participants will become cognizant and vigilant about cybercrime risk and intrusions, which will defend them against such risk.

12th February, 2021 at 11.00 AM Link will be shared before the session



For further details contact: Mr. Vatsal Shah - 9619078514

Dr. L. Bhushan, Principal Dr. V. S. Kannan, Vice Principal

Dr