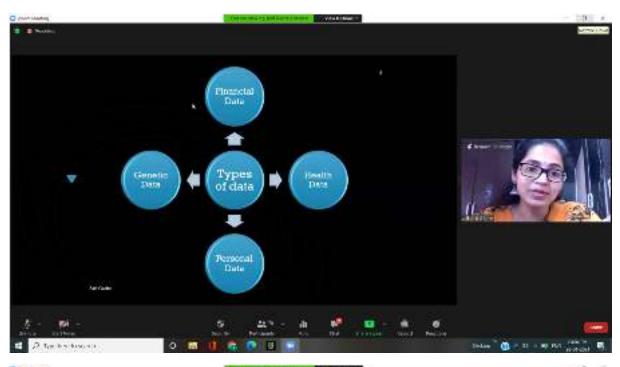

Link for the quiz: https://docs.google.com/forms/d/1cAyb\_oUgaBgCW86v167t3tcFnSTtFgZ3SodKZA3SvB8/edit

Abhivyakti-Poster Making Competition

Rules

Poster can be hand made or computer aided.

Themes allowed are 'Bankers as Corona Warriors' or 'Get insured, Be relaxed'.