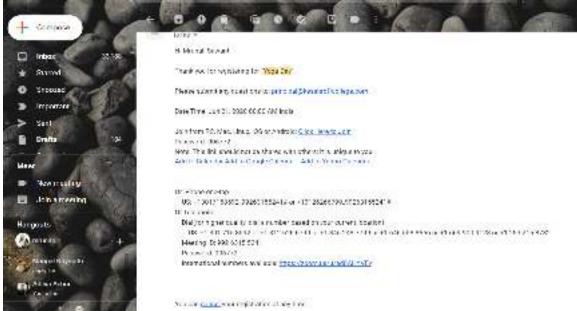

## 3.1 Meeting Link:

Hi there,

You are invited to a Zoom meeting.

When: Jun 21, 2020 08:00 AM India

Register in advance for this meeting:

https://zoom.us/meeting/register/tJ0vceqpqz4oHtXRCYWoogTi65a a5pprI6M

After registering, you will receive a confirmation email containing information about joining the meeting.

3.2 Meeting Link confirmation email.