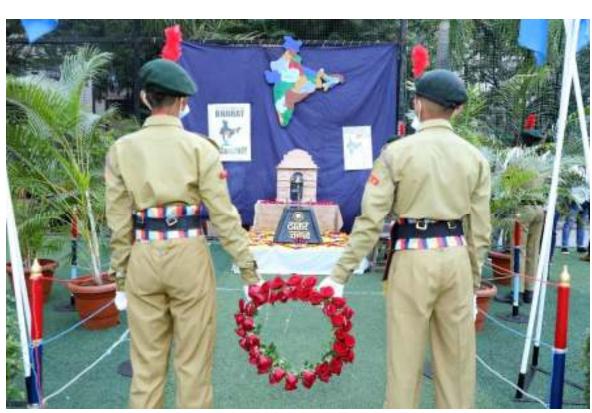

So, come, immerse yourself in some real brain boosters.

Registration for Quizzes will be at the time of attempting the quiz.

BanQuizitive Day

Based on the information provided on 'RBI Kehta Hai' Section of RBI website(URL

https://m.rbi.org.in/commonperson/English/Scripts/rbikehtahai.aspx)

20 questions through Google form

Quiz will open at 12:30 pm 15th July,2020 for 20 minutes only).

Link for quiz: https://docs.google.com/forms/d/1zX0treqJGBgAy6Y5zGxxTP34X3JI9xMrciESJKdjzr4/edit

🖴 BanQuizitive Day 💈

Based on information provided on 'Handbook on Insurance' on IRDA website(URL

https://www.policyholder.gov.in/uploads/CEDocuments/handbook%20on%20insurance.pdf)

20 questions through Google form