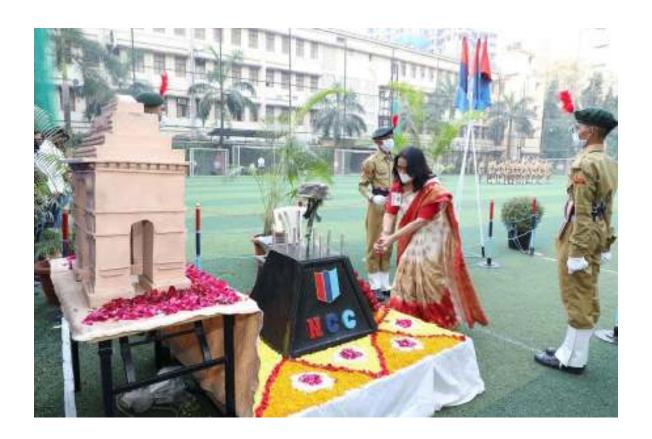

So, come, immerse yourself in some real brain boosters.

Registration for Quizzes will be at the time of attempting the quiz.

BanQuizitive Day

Based on the information provided on 'RBI Kehta Hai' Section of RBI website(URL

https://m.rbi.org.in/commonperson/English/Scripts/rbikehtahai.aspx)

20 questions through Google form

Quiz will open at 12:30 pm 15th July,2020 for 20 minutes only).

Link for quiz: https://docs.google.com/forms/d/1zX0treqJGBgAy6Y5zGxxTP34X3JI9xMrciESJKdjzr4/edit