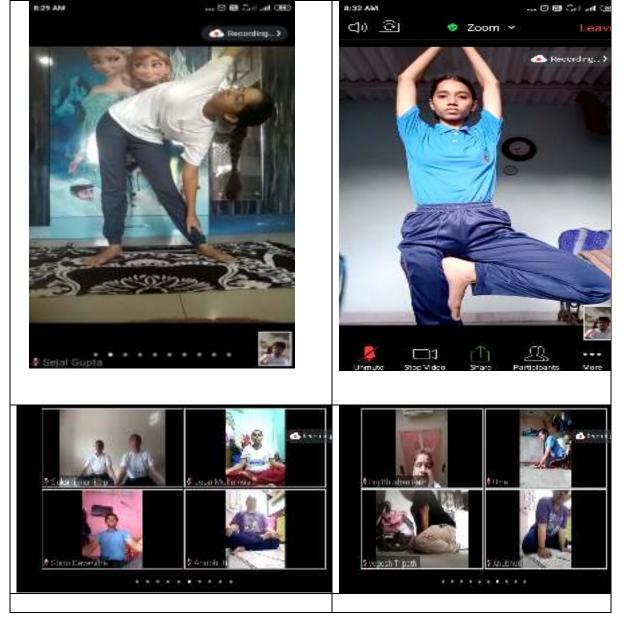

#### 6. Enclosed Documents herewith:

- 1. Invitation Card Annexure 1
- 2. Actual Yoga Day Programme Photographs: Annexure 4
- 3. Nominal Roll of NCC Cadets Participated in Yoga Day: Annexure 2
- 4. Link of Programme Video: Annexure 3
- 5. Practice Day Photographs: Annexure 4

## **9. Outcome of the Programme**

Cadets learn the various Yoga exercises and its significance.

Cadets learn the meaning, types and benefits of Pranayama.

It taught them the importance of consistency in any practice followed.

It helped them develop group dynamics.

It helped them in anger management.

It gave them the purpose and direction of well-being.

## **Photographs:**

## **Practice Days**

Mrunali Sawant
NCC CTO
KES Shroff College,
Kandivali (W),
Mumbai
9167472394
sawantmrunali88@gmail.com