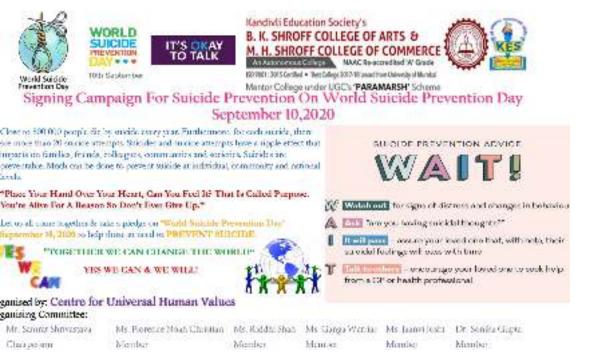

## 7.1.11 Institution celebrates / organizes national and international commemorative days, events and festivals:

The institution has celebrated many national, international and commemorative days with a vision to sensitize students about national and global issues and aspects that hold value and priority. The institution has celebrated the following days in the same regard in academic year 2020-21

| Sr.<br>No | Date                   | Name of the event                  |  |
|-----------|------------------------|------------------------------------|--|
| 1         | 21/6/2020              | International Yoga Day (NCC & NSS) |  |
| 3         | 15/7/2020 to 19/7/2020 | Bank Nationalization Day           |  |
| 4         | 26/7/2020              | Kargil Vijay Divas                 |  |
| 5         | 9/8/2020               | August Kranti Din                  |  |
| 6         | 20/8/2020              | National Radio Day                 |  |
| 7         | 15/8/2020              | Independence Day (NCC & NSS)       |  |
| 8         | 5/9/2020               | International Charity Day (CUHV)   |  |
| 9         | 5/9/2020               | International Charity Day (DLLE)   |  |
| 10        | 5/9/2020               | Teachers Day Celebration           |  |
| 11        | 8/9/2020               | International Literacy Day         |  |
| 12        | 10/9/2020              | World Suicide Prevention Da        |  |
| 13        | 15/9/2020              | International Day of Democracy     |  |
| 14        | 24/9/2020              | NSS Day celebration                |  |
| 15        | 2/10/2020              | Gandhi Jayanti (Cine &Dramatics)   |  |