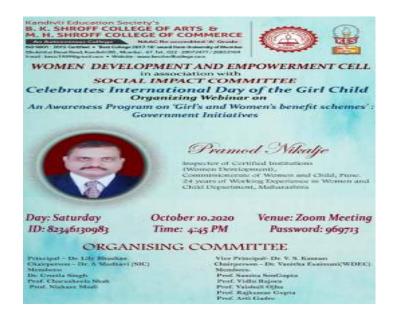

## 7.1.11 Institution celebrates / organizes national and international commemorative days, events and festivals:

The institution has celebrated many national, international and commemorative days with a vision to sensitize students about national and global issues and aspects that hold value and priority. The institution has celebrated the following days in the same regard in academic year 2020-21

## 2. Chief Guest:

Principal Dr. L. Bhushan

## 3. Medium/Platform:

Conducted Online on Zoom Application.