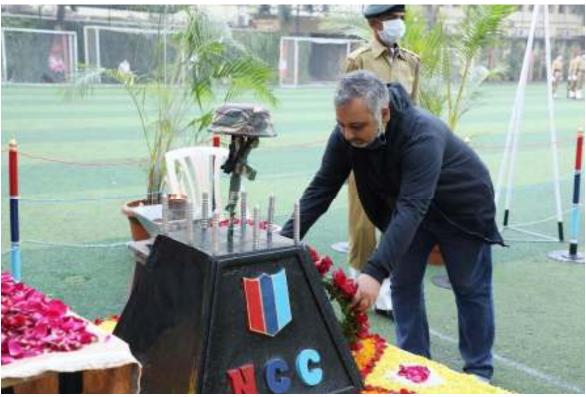

So, come, immerse yourself in some real brain boosters.

Registration for Quizzes will be at the time of attempting the quiz.

BanQuizitive Day

Based on the information provided on 'RBI Kehta Hai' Section of RBI website(URL

https://m.rbi.org.in/commonperson/English/Scripts/rbikehtahai.aspx)

20 questions through Google form

Quiz will open at 12:30 pm 15th July,2020 for 20 minutes only).

Link for quiz: https://docs.google.com/forms/d/1zX0treqJGBgAy6Y5zGxxTP34X3JI9xMrciESJKdjzr4/edit

🖴 BanQuizitive Day 💈

Based on information provided on 'Handbook on Insurance' on IRDA website(URL

https://www.policyholder.gov.in/uploads/CEDocuments/handbook%20on%20insurance.pdf)

20 questions through Google form