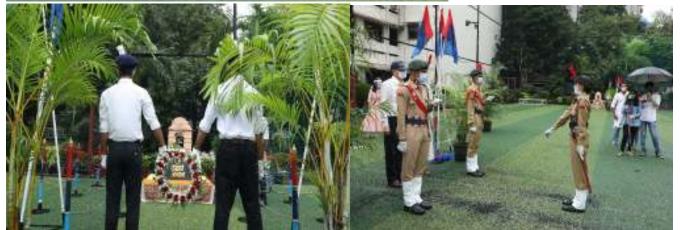

## **Brief Reports of the Events**

KES Shroff College, Kandivali, Mumbai 400 067

Online International Day of Yoga 2020

## **A Brief Report**

Respected Sir,

As required, I am sending following information about <u>International Day of Yoga 2020 organized by our College NCC</u> Unit

## 2. Chief Guest:

Principal Dr. L. Bhushan