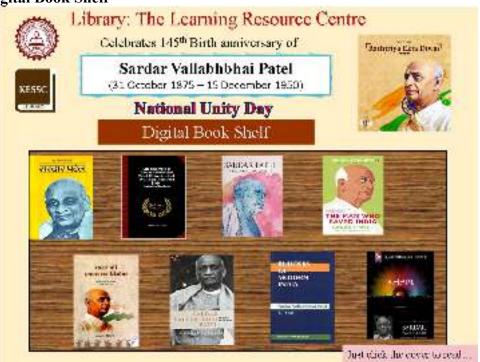

-Thursday

Venue: -Zoom Platform Meeting ID: -85329166281 Passcode: -430584

Time: -3pm



Chairperson: Anubhuti Singh Members: -Florence Noah Christian Charusheela Shah

**Photos** 





# 1. National Unity Day

# Report

Date, Day and Time of the event: 31stOctober 2020, Saturday

Name of the Event:national Unity Day (145<sup>th</sup> Birth Anniversary of Sardar Patel)

**Aims and objectives**: To create awareness about life of Sardar Patel and inculcate reading habit among the users

# **Details Requirement for activity:**

# **Schedule of Activity:**

1. Quiz CompetitionTime: From 2.00 pm (31st October ) to 2:00 pm (1st November)

# **QUIZ URL:**

https://docs.google.com/forms/d/e/1FAIpQLSce9Ucecy3I5omKmtX5tmvhinrthhZxlCCUmY84FR9tEPR2 g/viewform?usp=sf link



# 2. Digital Book Shelf



# **Quiz Link:**

https://drive.google.com/file/d/1RjSPLUHutSfHQ01XAvM3ixbTrTYIYNTg/view

# **Quiz Feedback Link:**

https://docs.google.com/forms/d/e/1FAIpQLSfeEh5atdKf 1Mema3 bvru8NscP u7fU69fnfv

# ZDwEOBGtFw/viewform?usp=sf\_link

**3. Bibliography of SardarVallabhbhai Patel:** https://drive.google.com/file/d/1CKhE-x 4a-b0HjjTCqnJeZja712ub1CT/view

# 4. Display of Books:



# Records of actual activity/ event:

**No. of Participants:** Total 437 participants attended the quiz and 239 respondents gave their feedback about the quiz.

# **Brief Report of Event/ Activity:**

Library - The Learning Resource Centre celebrated 'National Unity Day' to commemorate the 145th Birth Anniversary of Sardar vallabhbhai Patel on 31st October 2020.

Online Quiz on the life of Sardar Vallabhbhai Pater