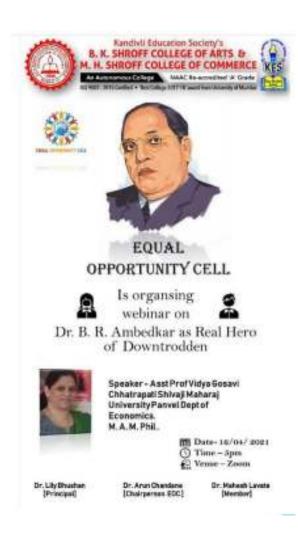

To register for PowerPoint Slideshow Competition, click on https://forms.gle/J3dSGUw2cYhBwut38

Registration link for the Webinar MindFest-Banking of Future https://forms.gle/XWaG3eBfW4V41HQz6

Registration link for Panel Discussion Reimagining Post Pandemic Indian Banking and Insurance Sectors https://forms.gle/UGVx4xCgHx3wrUrd8