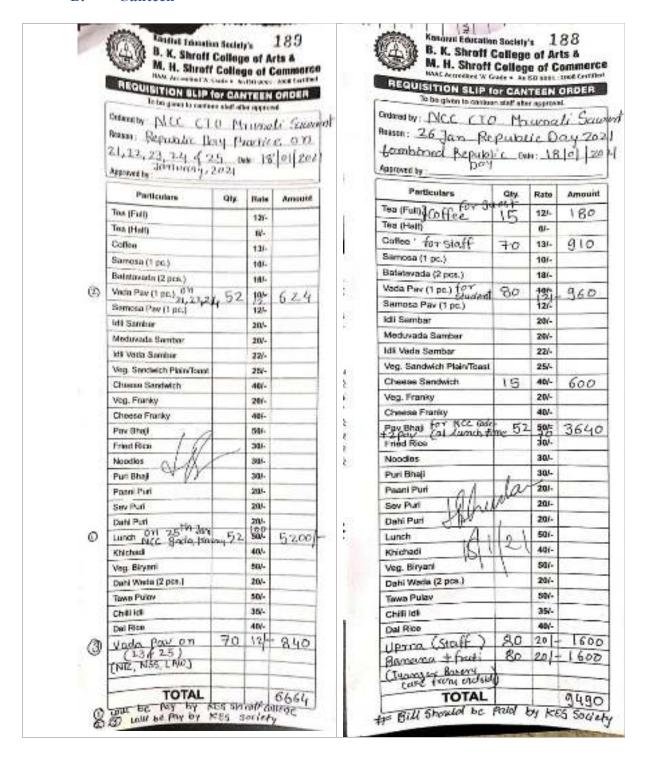

## **Practice Days**

Mrunali Sawant
NCC CTO
KES Shroff College,
Kandivali (W),
Mumbai
9167472394
sawantmrunali88@gmail.com