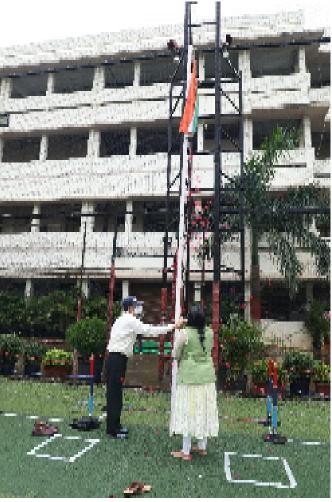

## **A Brief Report**

Respected Sir,

As required, I am sending following information about <u>International Day of Yoga 2020 organized by our College NCC</u> Unit

#### 5. Protocol Followed:

- 1. Practice for Yoga Day was carried online though zoom platform from 17<sup>th</sup> June 2020 to 20<sup>th</sup> June, 2020.
- 2. Invitation Letter & Cards were sent online to all concerned.
- 3. Registration Form was filled by participants to enrol.
- 4. Instructions and Joining links of the meeting were sent to the respective What'aApp Group.
- 5. Ayush Yoga Protocol was followed.
- 6. All cadets were used previous year given T' Shirt consisting of NCC and Yoga day Logo.