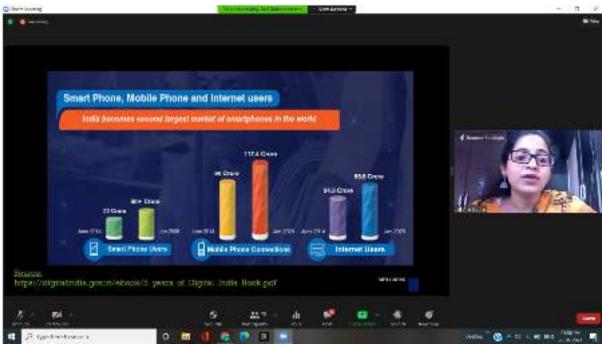

Link for the quiz: https://docs.google.com/forms/d/1cAyb\_oUgaBgCW86v167t3tcFnSTtFgZ3SodKZA3SvB8/edit

Abhivyakti-Poster Making Competition

Rules

Poster can be hand made or computer aided.

Themes allowed are 'Bankers as Corona Warriors' or 'Get insured, Be relaxed'.